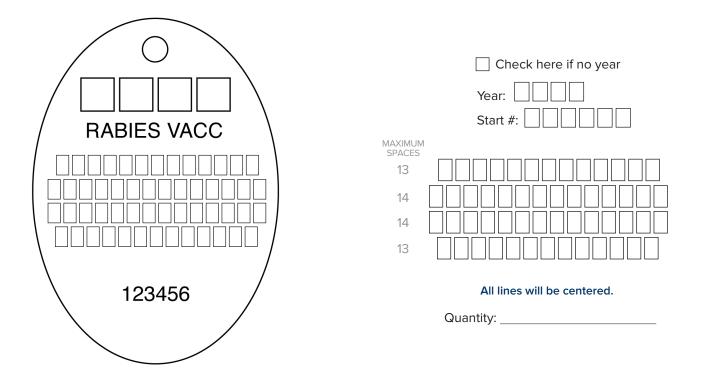

### "RABIES VACC" automatically printed on tag.

### MINI OVAL ALUMINUM RABIES TAG